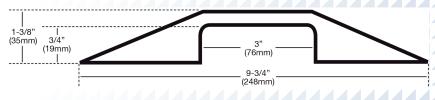

## **MEDIUM**

| Load Capacity          | 18.3kg / cm² |
|------------------------|--------------|
| Load Capacity per axle | 6123 kg      |

3-FOOT SYSTEM 1067 mm x 248 mm x 35 mm

Weight

Internal Channel Opening 76 mm x 19 mm

3-FOOT SYSTEM 1067 mm x 346 mm x 54 mm

Weight 6.0 kg

Internal Channel Opening 76 mm x 38 mm

\*6 tonne load rating

**Large Industrial Cables** 5/8" - 1-1/2" (16 mm - 38mm)