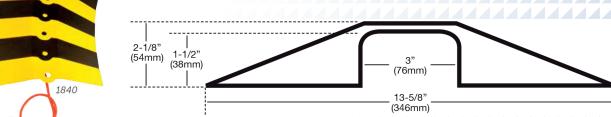

3-FOOT SYSTEM 1067 mm x 346 mm x 54 mm

Weight 6.0 kg

Internal Channel Opening 76 mm x 38 mm

\*6 tonne load rating

**Large Industrial Cables** 5/8" - 1-1/2" (16 mm - 38mm)