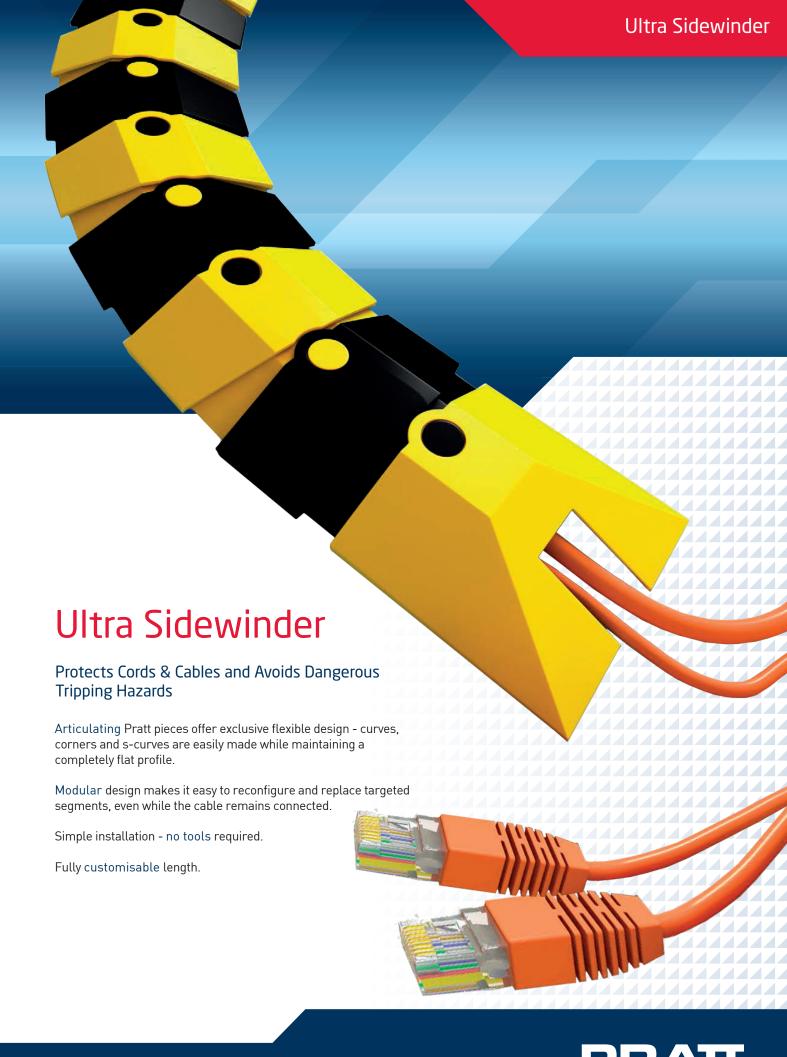

Coil for storage or easy portability and transport.

## **SMALL**

| Load Capacity              | 140.6 kg/cm²            |
|----------------------------|-------------------------|
| Load Capacity per axle     | 14 515 kg               |
| 3-F00TSYSTEM WITH END CAPS | 1067 mm x 76 mm x 19 mm |

0.7 kg Weight

Internal Channel Opening 19 mm x 9.5 mm

**Extension Cord** 3/8" (9.5 mm)









**Extension Cords** 3/8" (9.5 mm)



Air Hoses 3/4" (19 mm)



Garden Hoses 5/8" (16 mm)

## **MEDIUM**

| Load Capacity          | 18.3kg / cm² |
|------------------------|--------------|
| Load Capacity per axle | 6123 kg      |

3-FOOT SYSTEM 1067 mm x 248 mm x 35 mm

Weight

Internal Channel Opening 76 mm x 19 mm

\*6 tonne load rating







ВАСК

**Extension Cords** 3/8" (9.5 mm)



Air Ho