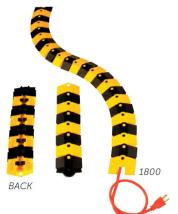

Coil for storage or easy portability and transport.

## **SMALL**

| Load Capacity              | 140.6 kg/cm²            |
|----------------------------|-------------------------|
| Load Capacity per axle     | 14 515 kg               |
| 3-F00TSYSTEM WITH END CAPS | 1067 mm x 76 mm x 19 mm |

0.7 kg Weight

Internal Channel Opening 19 mm x 9.5 mm

**Extension Cord** 3/8" (9.5 mm)









**Extension Cords** 3/8" (9.5 mm)



Air Hoses 3/4" (19 mm)



Garden Hoses 5/8" (16 mm)

## **MEDIUM**

| Load Capacity          | 18.3kg / cm² |
|------------------------|--------------|
| Load Capacity per axle | 6123 kg      |

3-FOOT SYSTEM 1067 mm x 248 mm x 35 mm

Weight

Internal Channel Opening 76 mm x 19 mm

\*6 tonne load rating







ВАСК

**Extension Cords** 3/8" (9.5 mm)



Air Hoses