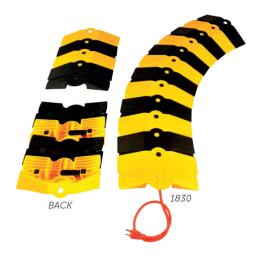

Coil for storage or easy portability and transport.

\*6 tonne load rating

ВАСК

**Extension Cords** 3/8" (9.5 mm)

Air Hoses 3/4" (19 mm)

Garden Hoses

**LARGE** 

| Load Capacity          | 18.3kg / cm |
|------------------------|-------------|
| Load Capacity per axle | 6123 kg     |