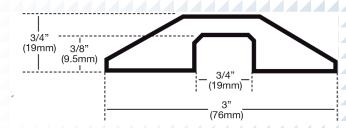

0.7 kg Weight

Internal Channel Opening 19 mm x 9.5 mm

**Extension Cord** 3/8" (9.5 mm)

**Extension Cords** 3/8" (9.5 mm)

Air Hoses 3/4" (19 mm)

Garden Hoses 5/8" (16 mm)