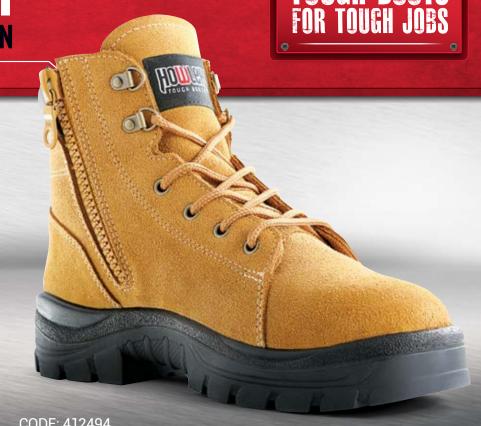

## **CANYON**

ZIP SIDED LACE-UP (150mm)

**PADDED COLLAR** 

**200J STEEL TOE-CAP** 

**FULLY-LINED INTERIOR** 

**BUFFALO SUEDE LEATHER** 

CODE: 412494

**WIDE-FIT TECHNOLOGY** 