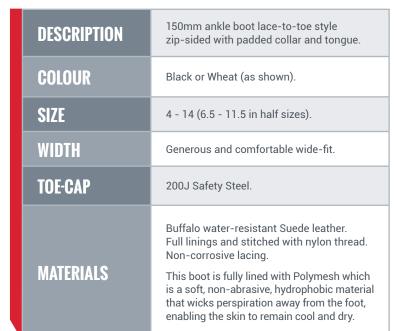

## **CANYON**

ZIP SIDED LACE-UP (150mm)

**PADDED COLLAR** 

**200J STEEL TOE-CAP** 

**FULLY-LINED INTERIOR** 

**BUFFALO SUEDE LEATHER** 

CODE: 412494

**WIDE-FIT TECHNOLOGY** 

**INSOLE** 

Heavy-duty, flexible anti-bacterial non-woven insole.

**FULL INNERSOLE** 

A full length footbed that is inserted into the footwear to offer additional support and comfort. This footbed is made from soft EVA that will retain its shape and thickness throughout the life of the boot.

**SAFETY** STANDARDS

Australian Standard AS/NZS 2210.3 classification: 1 S2 SRB • European Standards EN ISO 20345: S2 SRB • American Standards ASTM F 2413: M 1/75 C/75 SD.