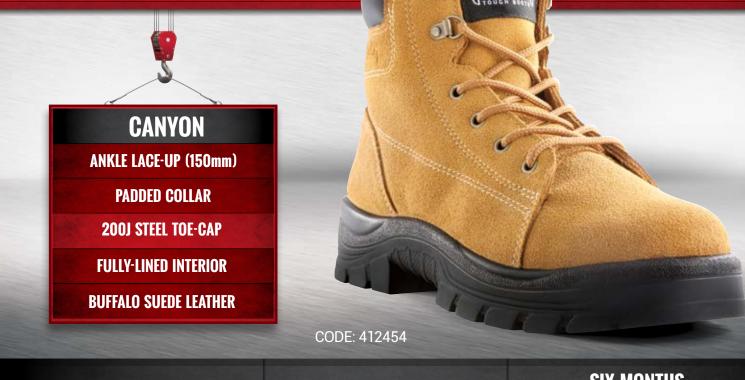

#### SIX MONTHS MANUFACTURER'S WARRANTY

150mm ankle boot lace-to-toe style with DESCRIPTION padded collar and tongue. COLOUR Black, Brown or Wheat (as shown). SIZE 4 - 14 (6.5 - 11.5 in half sizes). WIDTH Generous and comfortable wide-fit. **TOE-CAP** 200J Safety Steel. Buffalo water-resistant suede leather. Full linings and stitched with nylon thread. Non-Corrosive Lacing. MATERIALS This boot is lined with Polymesh which is a soft, non-abrasive, hydrophobic material that wicks perspiration away from the foot, enabling the skin to remain cool and dry.