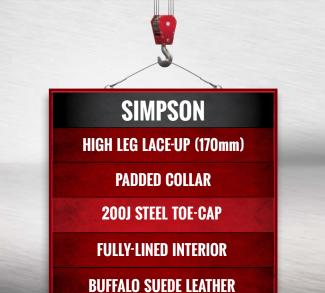

# THE **SIMPSON** PRODUCT SPECIFICATION

CODE: 412453

#### SIX MONTHS MANUFACTURER'S WARRANTY

170mm derby style lace-up high leg boot DESCRIPTION with padded collar and tongue. COLOUR Black, Brown or Wheat (as shown). SIZE 4 - 14 (6.5 - 11.5 in half sizes). WIDTH Generous and comfortable wide-fit. **TOE-CAP** 200J Safety Steel. Buffalo water-resistant suede leather. Full linings and stitched with nylon thread. Non-corrosive lacing. **MATERIALS** This boot is fully lined with Polymesh which is a soft, non-abrasive, hydrophobic material that wicks perspiration away from the foot, enabling the skin to remain cool and dry.