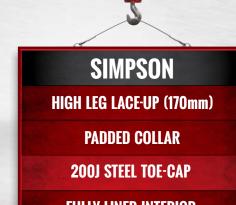

# THE **SIMPSON** PRODUCT SPECIFICATION

#### SIX MONTHS MANUFACTURER'S WARRANTY

170mm derby style lace-up high leg boot DESCRIPTION with padded collar and tongue. COLOUR Black, Brown (as shown) or Wheat. SIZE 4 - 14 (6.5 - 11.5 in half sizes). WIDTH Generous and comfortable wide-fit. **TOE-CAP** 200J Safety Steel. Buffalo water-resistant suede leather. Full linings and stitched with nylon thread. Non-corrosive lacing. **MATERIALS** This boot is fully lined with Polymesh which is a soft, non-abrasive, hydrophobic material that wicks perspiration away from the foot, enabling the skin to remain cool and dry.