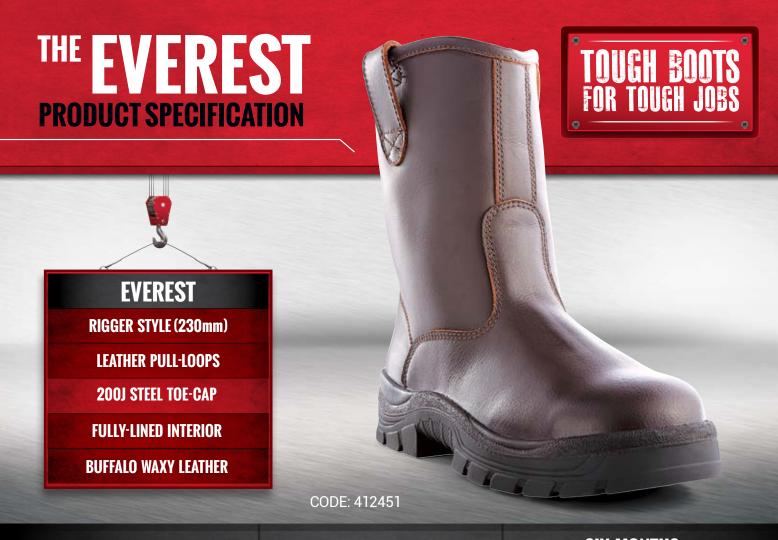

**WIDE-FIT TECHNOLOGY** 

TOUGH TPU SOLING

SIX MONTHS MANUFACTURER'S WARRANTY

| DESCRIPTION | 230mm calf-height pull-on boot.                                                                                                                                                  | SOLE                | Directly<br>for grea<br>Thermo           |
|-------------|----------------------------------------------------------------------------------------------------------------------------------------------------------------------------------|---------------------|------------------------------------------|
| COLOUR      | Brown only.                                                                                                                                                                      |                     | for supe                                 |
| SIZE        | 4 - 14 (6.5 - 11.5 in half sizes).                                                                                                                                               | INSOLE              | Heavy-<br>non-wo                         |
| WIDTH       | Generous and comfortable wide-fit.                                                                                                                                               |                     |                                          |
| TOE-CAP     | 200J Safety Steel.                                                                                                                                                               | FULL INNERSOLE      | A full le<br>the foo<br>and co           |
|             | Buffalo water-resistant waxy leather.<br>Full linings and stitched with nylon thread.                                                                                            |                     | soft EV<br>thickne                       |
| MATERIALS   | This boot is fully lined with Polymesh which is a soft, non-abrasive, hydrophobic material that wicks perspiration away from the foot, enabling the skin to remain cool and dry. | SAFETY<br>STANDARDS | Australi<br>classifi<br>Standa<br>Standa |

ly moulded Polyurethane midsole eater shock absorption. Anti-static noplastic Urethane (TPU) outsole perior wear properties.

-duty, flexible anti-bacterial oven insole.

length footbed that is inserted into otwear to offer additional support omfort. This footbed is made from VA that will retain its shape and ess throughout the life of the boot.

alian Standard AS/NZS 2210.3 fication: 1 S2 SRB • European ards EN ISO 20345: S2 SRB • American ards ASTM F 2413: M 1/75 C/75 SD.