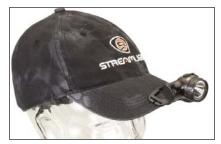

## Ultra-compact, lightweight headlamp features a visor clip that attaches to your hat or coat lapel and expands the ways you can wear it. Now producing 50 lumens!

Securely clips to the visor of your hat for convenient, hands-free use