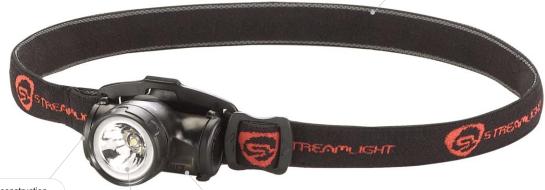

Adjustable rubber/elastic head strap

Impact resistant ABS construction

Uses 2 "AAA" alkaline batteries (included)

C4 LED with high and low modes:

High: 50 lumens; 1,100 candela; 66m beam; runs 5.5 hours Low: 10 lumens; 285 candela; 33m beam; runs 25 hours

Solid State power regulation provides maximum light output throughout battery life

Multi-function push-button power switch

IPX7 waterproof to 1 meter; 2m impact resistance tested

2.75 oz. (78.5g) with batteries and head strap

Unbreakable polycarbonate lens