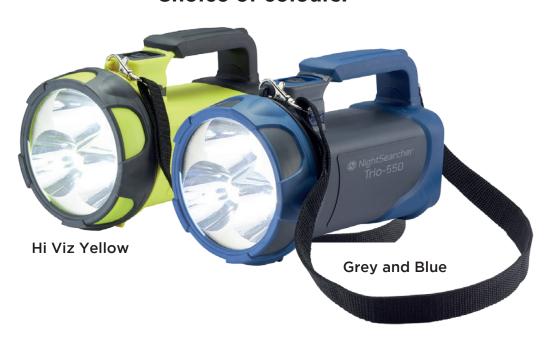

### **Choice of colours:**

Charge your mobile phone via USB output

Low: 7hrs 275lm

High: Shris 550lm

Flashings 15hrs

12HRS CHARGE TIME

600m 0m **TRIO-550** 

| PRODUCT CODE            | DIMENSIONS             |
|-------------------------|------------------------|
| NSTRIO550 (YELLOW+GREY) | (L)193x(W)117x(D)132mm |
| NSTRIO550 (GREY+BLUE)   | (L)193x(W)117x(D)132mm |