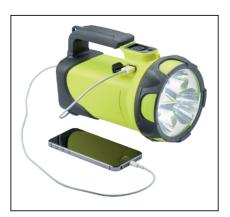

### **Professional USB Rechargeable Handtorch**

The TRIO-550 has a long range beam of up to 500m, the TRIO 550 is ideal for Patrolling, Security Guards, Search & Rescue, and with robust construction it's durable enough for all applications. The TRIO 550 features an emergency function to automatically illuminate in the event of a power cut. It can be mounted on walls or in vehicles using the bracket supplied.

#### **Key features:**

- 550 | 275 lumens light output
- 600 metre light beam
- · Four light modes: Full, half power, flashing and emergency-function\*
- · Tough durable construction
- Runtime: 3 hours on full & 7 hours on half power
- Water and shock resistant
- · Lightweight product
- · Designed to meet IP54
- 1.5m Impact resistance
- · 12V DC USB Input, 5V DC output voltage

### **Choice of colours:**

Charge your mobile phone via USB output

Low: 7hrs 275lm

High: Shris 550lm

Flashings 15hrs

12HRS CHARGE TIME

600m 0m **TRIO-550** 

| PRODUCT CODE            | DIMENSIONS             |
|-------------------------|------------------------|
| NSTRIO550 (YELLOW+GREY) | (L)193x(W)117x(D)132mm |
| NSTRIO550 (GREY+BLUE)   | (L)193x(W)117x(D)132mm |