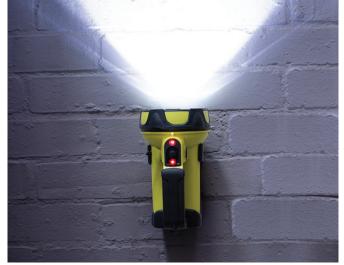

### **Professional USB Rechargeable Handtorch**

The TRIO-550 has a long range beam of up to 500m, the TRIO 550 is ideal for Patrolling, Security Guards, Search & Rescue, and with robust construction it's durable enough for all applications. The TRIO 550 features an emergency function to automatically illuminate in the event of a power cut. It can be mounted on walls or in vehicles using the bracket supplied.

\*Emergency function can be set to automatically turn on during power cuts