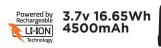

#### **Key features:**

- 550 | 275 lumens light output
- 600 metre light beam
- · Four light modes: Full, half power, flashing and emergency-function\*
- · Tough durable construction
- Runtime: 3 hours on full & 7 hours on half power
- Water and shock resistant
- · Lightweight product
- · Designed to meet IP54
- 1.5m Impact resistance
- · 12V DC USB Input, 5V DC output voltage