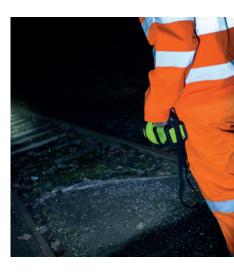

### **Professional USB Rechargeable Handtorch**

The TRIO-550 has a long range beam of up to 500m, the TRIO 550 is ideal for Patrolling, Security Guards, Search & Rescue, and with robust construction it's durable enough for all applications. The TRIO 550 features an emergency function to automatically illuminate in the event of a power cut. It can be mounted on walls or in vehicles using the bracket supplied.