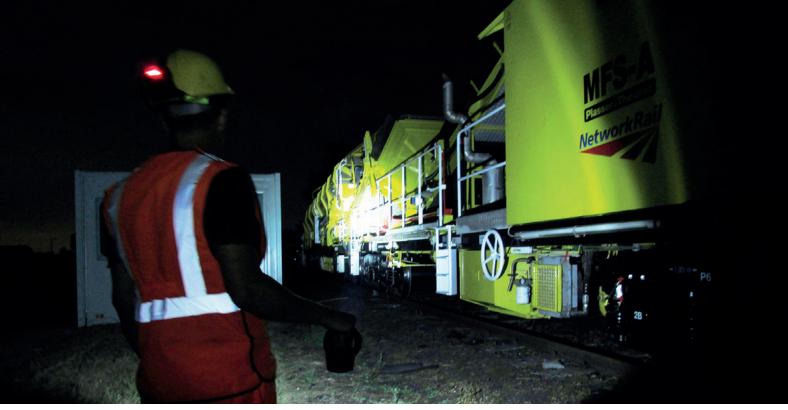

### **Professional USB Rechargeable Handtorch**

The TRIO-550 has a long range beam of up to 500m, the TRIO 550 is ideal for Patrolling, Security Guards, Search & Rescue, and with robust construction it's durable enough for all applications. The TRIO 550 features an emergency function to automatically illuminate in the event of a power cut. It can be mounted on walls or in vehicles using the bracket supplied.