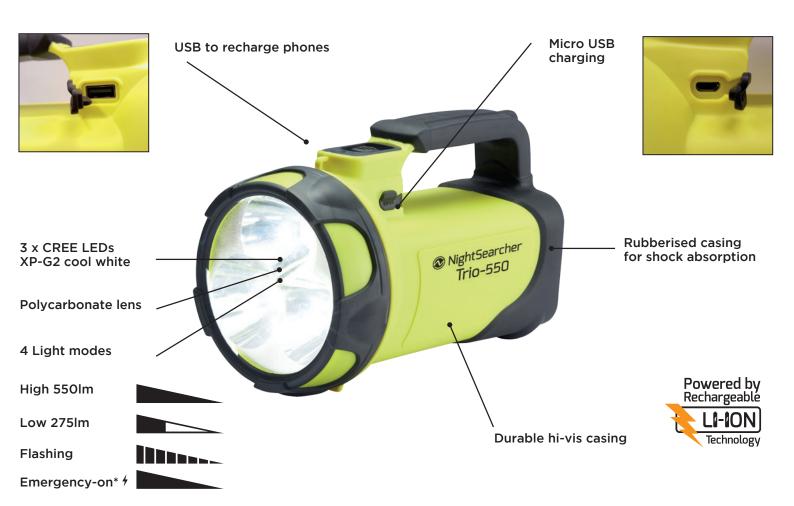

### **Professional USB Rechargeable Handtorch**

The TRIO-550 has a long range beam of up to 500m, the TRIO 550 is ideal for Patrolling, Security Guards, Search & Rescue, and with robust construction it's durable enough for all applications. The TRIO 550 features an emergency function to automatically illuminate in the event of a power cut. It can be mounted on walls or in vehicles using the bracket supplied.

\*Emergency function can be set to automatically turn on during power cuts

#### **Key features:**

- 550 | 275 lumens light output
- 600 metre light beam
- · Four light modes: Full, half power, flashing and emergency-function\*
- · Tough durable construction
- Runtime: 3 hours on full & 7 hours on half power
- Water and shock resistant
- · Lightweight product
- · Designed to meet IP54
- 1.5m Impact resistance
- · 12V DC USB Input, 5V DC output voltage