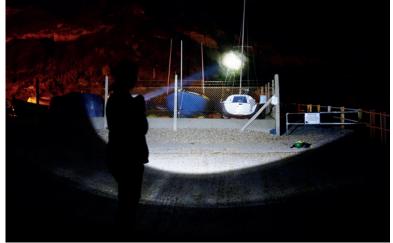

### Wide light beam

## **Key features:**

- · Compact rechargeable LED searchlight
- 800 metre spot beam
- 8 hours continuous running at full power
- 800 | 400 lumens light output
- · 2 light modes: high and low
- Battery charging indicator
- Lightweight Li-ion battery
- Designed to meet IP54