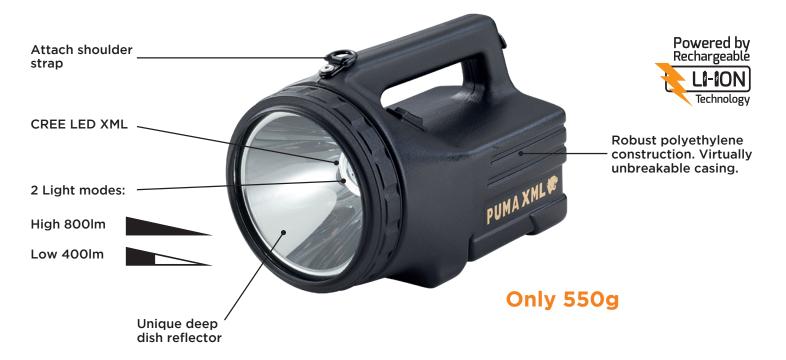

# Small, compact Rechargeable Searchlights

The rechargeable PUMA is a lightweight and compact alternative of the PANTHER, used for professional applications by Emergency Services, Utility Companies. Used in all weather conditions it is virtually unbreakable, incorporating a toughened glass lens and a shock resistant polyethylene plastic case.

## **Key features:**

- · Compact rechargeable LED searchlight
- 800 metre spot beam
- 8 hours continuous running at full power
- 800 | 400 lumens light output
- · 2 light modes: high and low
- Battery charging indicator
- Lightweight Li-ion battery
- Designed to meet IP54

#### Supplied with:

- AC Mains charger
- · Shoulder carrying strap

LI-ION

Low: 7hrs 400lm

High This 800lm

**10HRS CHARGE TIME** 

0m 400m 800m

**Puma XML** 