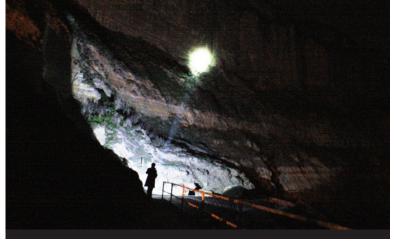

### **Professional Rechargeable Searchlights**

The PANTHER XHP has now upgraded with the latest LED technology (XH-P) increasing the running time to 6hrs on full and 3hrs on half power. The unique deep dish reflector enables maximum distance to lumen ratio achieving a 1200m beam from only 1500 lumens; weighing under 1kg it is our lightest in the range and offers

High powered beam