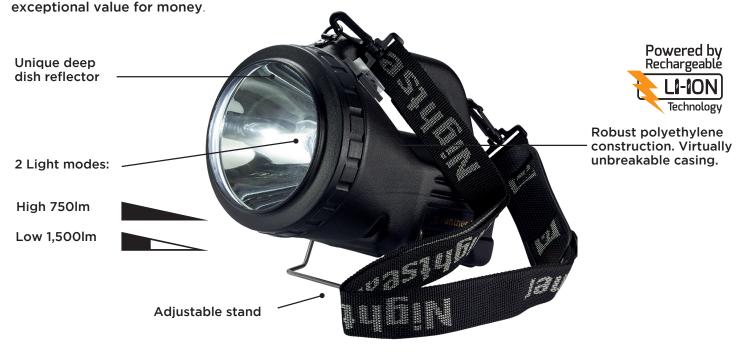

### **Professional Rechargeable Searchlights**

The PANTHER XHP has now upgraded with the latest LED technology (XH-P) increasing the running time to 6hrs on full and 3hrs on half power. The unique deep dish reflector enables maximum distance to lumen ratio achieving a 1200m beam from only 1500 lumens; weighing under 1kg it is our lightest in the range and offers

#### **Key features:**

- · High power rechargeable LED searchlight
- 1,200 metre spot beam
- Up to 1,500 lumens
- 2 light modes: high & low
- Battery charging indicator
- Designed to meet IP54
- · Lightweight Li-ion battery

#### Supplied with:

- **AC Mains charger**
- Shoulder carrying strap
- Adjustable stand

Low 6hrs 750lm

High Shrs 1,500lm

**10RS CHARGE TIME** 

600m 1200m 0m

**Panther XHP - Lightweight** 