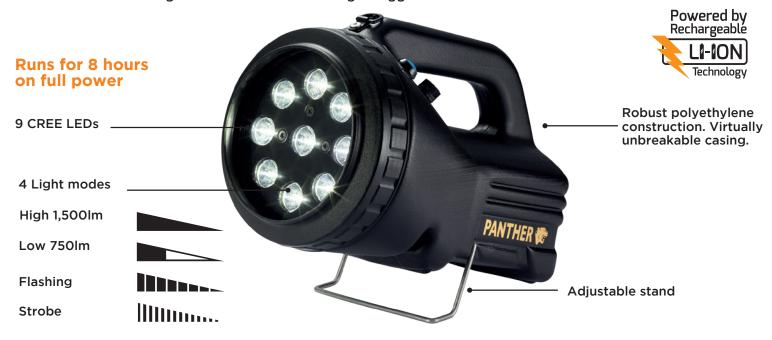

## **Professional Rechargeable Searchlights**

The Panther LED Lite is designed for professional applications where high performance, long running times, but low weight are crucial. It uses 9 CREE® XP-C LEDs, which produce an impressive 1,500 lumens of light, and a powerful 1000 metre beam. It has 4 modes full power, half power, flashing and strobe function which can be used for alerting attention or disorientating an aggressor.

### **Key features:**

- · High power rechargeable LED searchlight
- 1,000 metre spot beam
- 8 hours continuous running at full power
- Up to 1,500 lumens (9 CREE LEDs)
- 4 light modes: high, low, flashing & strobe
- Battery charging indicator
- Lightweight Li-ion battery
- Designed to meet IP54

#### Supplied with:

- AC Mains charger
- · Shoulder carrying strap
- Adjustable stand

Wide light beam

Low# 14hrs 750lm

High: 8hrs 1,500lm

**8HRS CHARGE TIME** 

Om 500m 1000m

Panther LED Lite - Longest run time