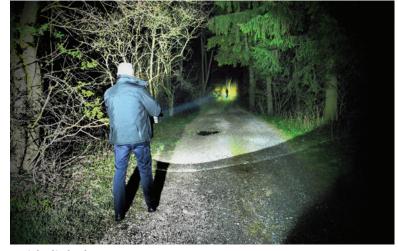

## **Professional Rechargeable Searchlights**

The Panther LED Lite is designed for professional applications where high performance, long running times, but low weight are crucial. It uses 9 CREE® XP-C LEDs, which produce an impressive 1,500 lumens of light, and a powerful 1000 metre beam. It has 4 modes full power, half power, flashing and strobe function which can be used for alerting attention or disorientating an aggressor.

#### Supplied with:

- AC Mains charger
- · Shoulder carrying strap
- Adjustable stand

Wide light beam

Low# 14hrs 750lm

High: 8hrs 1,500lm

**8HRS CHARGE TIME** 

Om 500m 1000m

Panther LED Lite - Longest run time