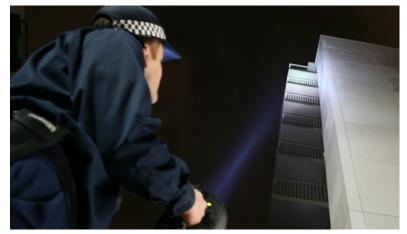

Ideal for search and rescue - 3000m beam

#### Supplied with:

- · AC Mains charger
- · Shoulder carrying strap
- Adjustable stand

Lowe 18his 400lm

High: 2hrs 5,200lm

8HRS CHARGE TIME

Om 1500m 3000m

Panther HID - Longest beam range