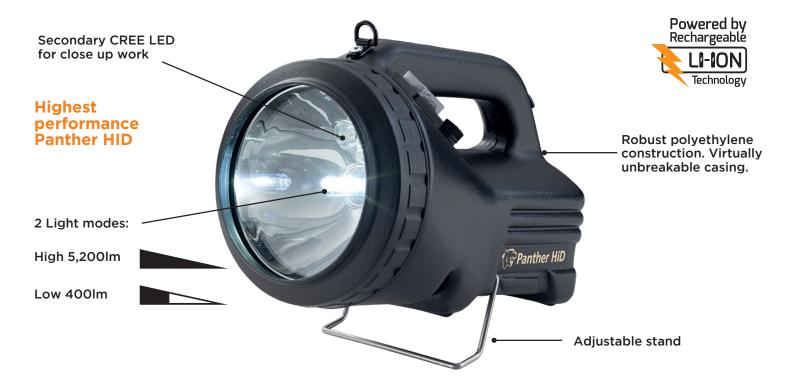

## **Professional Rechargeable Searchlights**

The Panther HID is the most powerful searchlight in the range. The high intensity discharge Xenon (HID) will give over 3 times more light than our existing models (5200 lumens). Its incredible beam makes it ideal for search and rescue and is used widely by RAF mountain rescue teams.

### **Key features:**

- High power rechargeable searchlight with High Intensity Discharge (HID) bulb
- 3,000 metre spot beam
- 5,200 lumens light output
- · 2 light modes: high and low
- · Battery status charging indicator
- Lightweight + durable construction
- · Designed to meet IP54

#### Supplied with:

- · AC Mains charger
- · Shoulder carrying strap
- Adjustable stand

Lowe 18his 400lm

High: 2hrs 5,200lm

8HRS CHARGE TIME

Om 1500m 3000m

Panther HID - Longest beam range