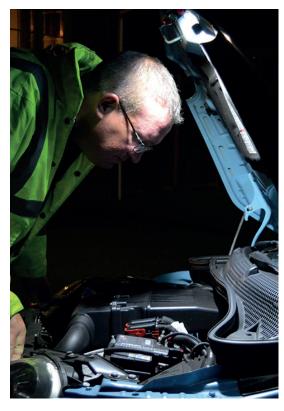

## **Multi-functional LED Work Light**

LifeGuard is an emergency kit all in one. Powerful floodlight, torch with a recessed razor blade cutter, frees both driver and passengers if seat belts do not unlatch and a stainless steel emergency breaking pin automatically deploys when pressed against side or rear window for glass breaking. The unit is magnetic so you can stick it to the outside of your car and use the emergency Red flash warning light to get roadside assistance.