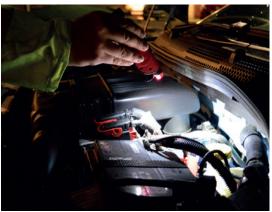

## **Multi-functional LED Work Light**

LifeGuard is an emergency kit all in one. Powerful floodlight, torch with a recessed razor blade cutter, frees both driver and passengers if seat belts do not unlatch and a stainless steel emergency breaking pin automatically deploys when pressed against side or rear window for glass breaking. The unit is magnetic so you can stick it to the outside of your car and use the emergency Red flash warning light to get roadside assistance.