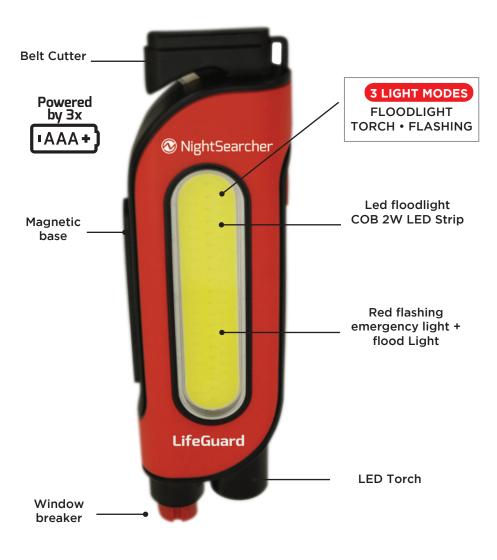

## **Multi-functional LED Work Light**

LifeGuard is an emergency kit all in one. Powerful floodlight, torch with a recessed razor blade cutter, frees both driver and passengers if seat belts do not unlatch and a stainless steel emergency breaking pin automatically deploys when pressed against side or rear window for glass breaking. The unit is magnetic so you can stick it to the outside of your car and use the emergency Red flash warning light to get roadside assistance.

## **Key features:**

- 200 Lumens floodlight
- 70 Lumens Inspection torch
- 5 Metre beam
- 2W Cob LED strip
- Red flashing emergency lights
- Drop proof up to 1m
- Runtime:
  - Flood 5hrs
  - Torch 3hrs