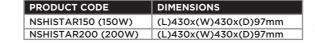

## **Key features:**

- Instant Light No warm up
- Sleek compact design
- · Tempered clear glass protector & steel bracket
- 150W: 18000 lumens or 200W: 24000 lumens
- Ultra low power consumption
- · Designed to meet IP65
- 50,000 hour rated life
- Ideal for warehouse, workshops & car parks
- · Mean Well LED driver
- · Bridelux LED chip