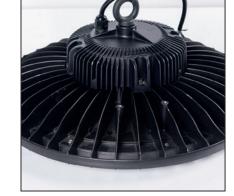

Maintenance free

- · 6000K cool white colour temperature
- 120° even light distribution
- AC 85-265V, 50/60HZ
- · Robust aluminium casing

Die-casting aluminium for heat dissipation