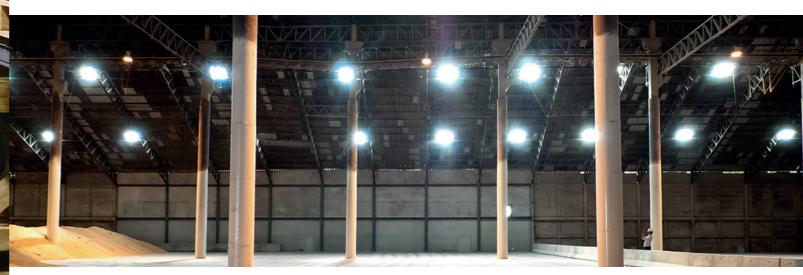

## Hi-Star Energy Saving Range

**⊘** NightSearcher

**AC Mains LED High Bay Lighting** 

This quality LED high bay is designed to be used in industrial areas, warehouses and retail areas. Ideal for both new projects or retrofit solutions. Hi-Star LED lighting can provide superior illumination with excellent energy savings and provides years of maintenance free service.

There is no warm up time with the Hi-Star LED units and the lifespan is not affected by switching on and off. Typical energy savings would be in excess of 85% compared to metal halide with an average payback period of less than 1 year.

## **Key features:**

- Instant Light No warm up
- Sleek compact design
- · Tempered clear glass protector & steel bracket
- 150W: 18000 lumens or 200W: 24000 lumens
- Ultra low power consumption
- · Designed to meet IP65
- 50,000 hour rated life
- Ideal for warehouse, workshops & car parks
- · Mean Well LED driver
- · Bridelux LED chip