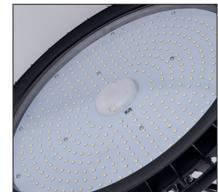

## **Key features:**

- Instant Light No warm up
- Sleek compact design
- · Tempered clear glass protector & steel bracket
- 150W: 18000 lumens or 200W: 24000 lumens
- Ultra low power consumption
- · Designed to meet IP65
- 50,000 hour rated life
- Ideal for warehouse, workshops & car parks
- · Mean Well LED driver
- · Bridelux LED chip

Maintenance free

- · 6000K cool white colour temperature
- 120° even light distribution
- AC 85-265V, 50/60HZ
- · Robust aluminium casing

Die-casting aluminium for heat dissipation