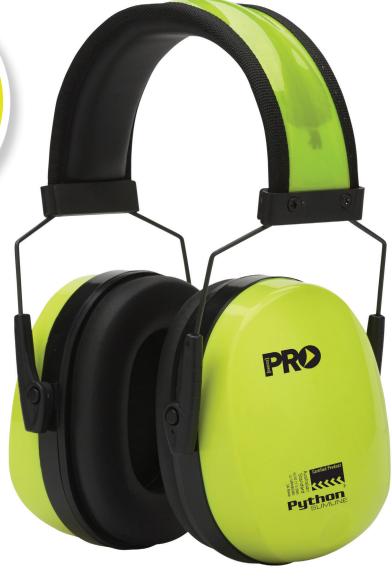

# Python® Slimline Earmuffs

- Class 5, SLC<sub>80</sub>31dB
- Hi Vis for visual identification
- High performance and strong durability through steel wire construction for maximum protection with easy adjustment system for individual fit
- Hearing protection for noise levels to 116dB(A)
- Contemporary low profile design that withstands abuse without compromising comfort
- · Solid, lightweight ear cup construction
- · High quality ear cushions
- Padded foam headband
- Robust wire construction
- · Low clamping force for comfort
- Sold and Packaged Individually
- Qty/Carton 25