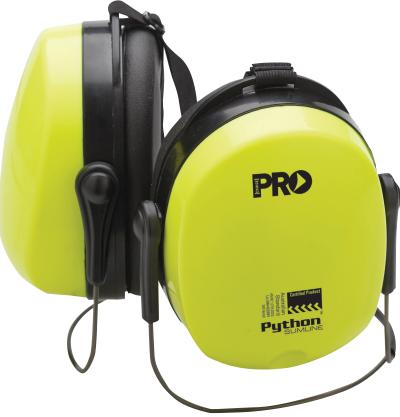

# Go Slim!

The Python® Slimline Series has been designed to be a low profile ear muff without sacrificing protection.

# Python® Slimline Earmuffs

- Class 5, SLC<sub>80</sub>31dB
- Hi Vis for visual identification
- High performance and strong durability through steel wire construction for maximum protection with easy adjustment system for individual fit
- Hearing protection for noise levels to 116dB(A)
- Contemporary low profile design that withstands abuse without compromising comfort
- · Solid, lightweight ear cup construction
- · High quality ear cushions
- Padded foam headband
- Robust wire construction
- · Low clamping force for comfort
- Sold and Packaged Individually
- Qty/Carton 25