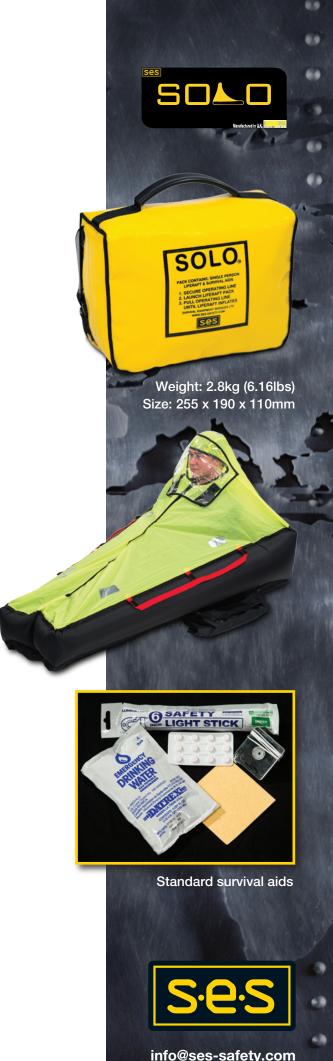

The valise is manufactured from a fire retardant, Highly Visible and gloss lacquered Polyester fabric. This fabric is resistance tested to temperatures exceeding -30 °C/+70 °C. This tough yet durable material protects the liferaft during both transportation and storage.

Ultra compact design packed in a stowage valise with quick grab 'n' go single handle, which allows quick and easy access to the pack when time is precious. The operating lanyard is neatly stowed on the side of the valise where it is securely fastened to avoid inadvertent operation and the reflective strip along the length of the lanyard provides an aid to easier location in diminishing light. The operating lanyard and snap hook also acts as a tethering line which ensures that the liferaft once inflated, cannot be accidentally separated from the survivor.

## The liferaft and contents

The single person liferaft is designed and manufactured entirely in the UK under the latest ISO 9001 approvals. Its proven design comprises of a gas inflated buoyancy chamber manufactured from lightweight durable fabrics, single layer canopy fitted with a splash guard. The advanced Dipped Floor seating lowers the centre of gravity resulting in enhanced in-water stability. The liferaft is inflated using a disposable CO<sub>2</sub> cylinder which provides low cost maintenance due to it not requiring testing and refilling.

## Survival aids

There is, as standard, survival equipment fitted to the liferaft which consists of anti-sea sickness tablets, sponge, baler and a sea drogue.

The standard survival aid kits include a heliograph, lightstick, lanyard and 1 water sachet.