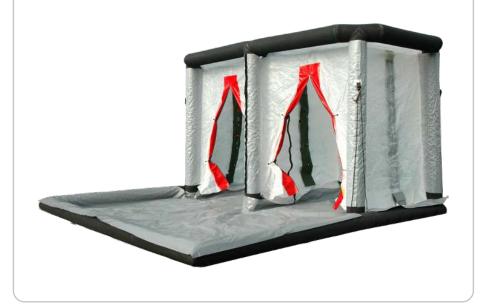

# Decon Cabin DC450

#### Description

A double inflatable shower cabin, consisting of an inflatable frame and two shower cabins and a predecontamination Basin.

60 seconds

## **Technical Specifications**

| Туре:                                                                          | Decon Cabin 450    |
|--------------------------------------------------------------------------------|--------------------|
| Measurements:                                                                  | 450 x 480 x 270 cm |
| Dim. packed:                                                                   | 110 x 80 x 80 cm   |
| Weight:                                                                        | 75 kg              |
| Water capacity:                                                                | 42 L/min. at 2bar  |
| To ensure durability, the cabin is made entirely out of top-quality materials: |                    |
| Frame:                                                                         | colour black       |
| Curtain:                                                                       | PE                 |