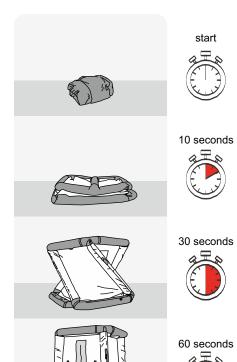

#### Features

- Its setup can be completed in seconds with an air cylinder or an electrical blower
- The cabin is immediately ready for use
- Clearly marked entrance (green) and exit (red)

Tel. +46 (0)10 205 1800 Fax. +46 (0)10 205 1840 http://protective.ansell.com