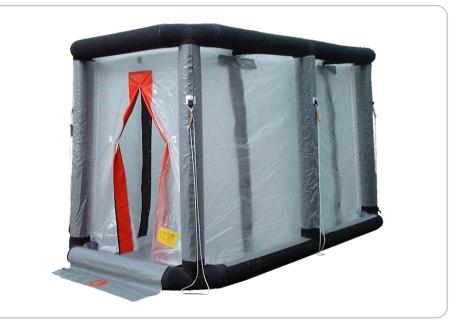

#### Description

A double inflatable shower cabin, consisting of an inflatable frame and two shower cabins.

## **Technical Specifications**

| Туре:                                                                          | Decon Cabin 400    |
|--------------------------------------------------------------------------------|--------------------|
| Measurements:                                                                  | 450 x 250 x 270 cm |
| Dim. packed:                                                                   | 110 x 80 x 65 cm   |
| Weight:                                                                        | 69 kg              |
| Water capacity:                                                                | 42 L/min. at 2bar  |
| To ensure durability, the cabin is made entirely out of top-quality materials: |                    |
| Frame:                                                                         | colour black       |
| Curtain:                                                                       | PE                 |