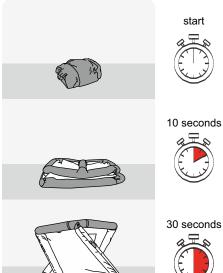

# Description

An inflatable shower cabin, consisting of an inflatable frame, a shower cabin and a predecontamination Basin.

60 seconds

#### **Features**

- Its setup can be completed in seconds with an air cylinder or an electrical blower
- The cabin is immediately ready for use
- Clearly marked entrance (green) and exit (red)

Tel. +46 (0)10 205 1800 Fax. +46 (0)10 205 1840 http://protective.ansell.com