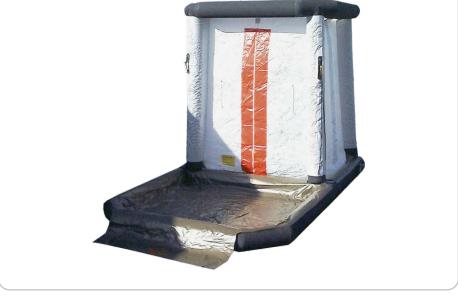

# Description

An inflatable shower cabin, consisting of an inflatable frame, a shower cabin and a predecontamination Basin.

60 seconds

# **Technical Specifications**

| Туре:                                                                          | Decon Cabin 300    |
|--------------------------------------------------------------------------------|--------------------|
| Measurements:                                                                  | 200 x 450 x 270 cm |
| Dim. packed:                                                                   | 110 x 75 x 50 cm   |
| Weight:                                                                        | 55 kg              |
| Water capacity:                                                                | 21 L/min. at 2bar  |
| To ensure durability, the cabin is made entirely out of top-quality materials: |                    |
| Frame:                                                                         | colour black       |
| Curtain:                                                                       | PE                 |

# **Fields of use**

- Decontamination
- Rescue purposes
- Fire fighting
- Sanitation