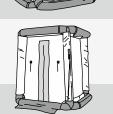

# Description

An inflatable shower cabin, consisting of an inflatable frame, a shower cabin and a predecontamination Basin.

60 seconds

#### **Features**

- Its setup can be completed in seconds with an air cylinder or an electrical blower
- The cabin is immediately ready for use
- Clearly marked entrance (green) and exit (red)

Tel. +46 (0)10 205 1800 Fax. +46 (0)10 205 1840 http://protective.ansell.com