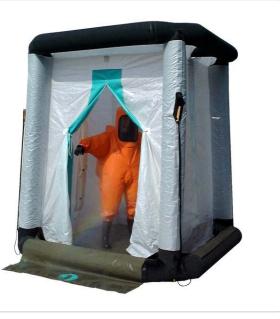

# Decon Cabin DC200

#### **Description**

An inflatable shower cabin, consisting of an inflatable frame and a shower cabin.

#### Features

Its setup can be completed in seconds with an air cylinder or an electrical Blower.

The cabin is immediately ready for use.

Clearly marked entrance (green) and exit (red).

30 seconds

Inflated in less than 1 minute