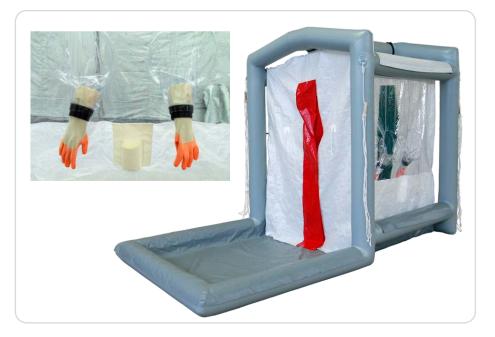

# Decon Cabin DC160

#### Description

An inflatable shower cabin, consisting of an inflatable frame, a shower cabin and a pre-decontamination basin.

#### **Fields of use**

- Decontamination
- Rescue puposes
- Fire fighting
- Sanitation

## **Technical Specifications**

| Туре:                                                                          | Decon Cabin DC160  |
|--------------------------------------------------------------------------------|--------------------|
| Measurements:                                                                  | 380 x 200 x 260 cm |
| Dim. packed:                                                                   | 120 x 80 x 60 cm   |
| Weight:                                                                        | 60 kg              |
| Water capacity:                                                                | 21 l/min. at 2 bar |
| To ensure durability, the cabin is made entirely out of top-quality materials: |                    |
| Frame:                                                                         | PVC                |
| Curtain:                                                                       | PE                 |

### **Features**

- Its setup can be completed in seconds with an air cylinder or an electrical blower
- The cabin is immediately ready for use
- Clearly marked entrance and exit (red/green)
- Window with gloves for external assistance