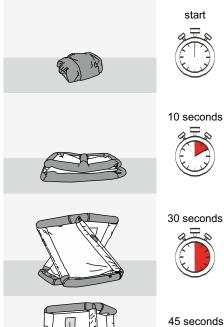

### **Features**

- Its setup can be completed in seconds with an air cylinder or an electrical blower
- The cabin is immediately ready for use
- Clearly marked entrance and exit (red/green)
- Window with gloves for external assistance