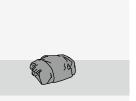

#### **Description**

An inflatable shower cabin, consisting of an inflatable frame, a shower cabin and a pre-decontamination basin.

## **Technical Specifications**

Type: Decon cabin 150 Measurements: 250 x 380 x 200 cm Dim. packed: 60 x 60 x 55 cm

Weight: 50 kg

Water capacity: 21 L/min. at 2bar, 9 nozzles

To ensure durability, the cabin is made entirely out of top-quality materials: