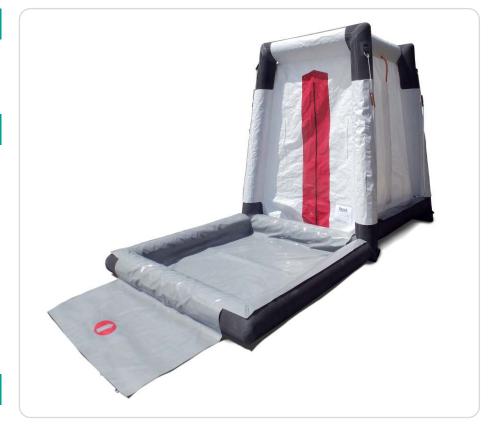

#### **Description**

An inflatable shower cabin, consisting of an inflatable frame, a shower cabin and a pre-decontamination basin.

## **Technical Specifications**

Type: Decon cabin 150 Measurements: 250 x 380 x 200 cm Dim. packed: 60 x 60 x 55 cm

Weight: 50 kg

Water capacity: 21 L/min. at 2bar, 9 nozzles

To ensure durability, the cabin is made entirely out of top-quality materials:

#### **Features**

- Its setup can be completed in seconds with an air cylinder or an electrical
- The cabin is immediately ready for use
- Clearly marked entrance (green) and exit (red)