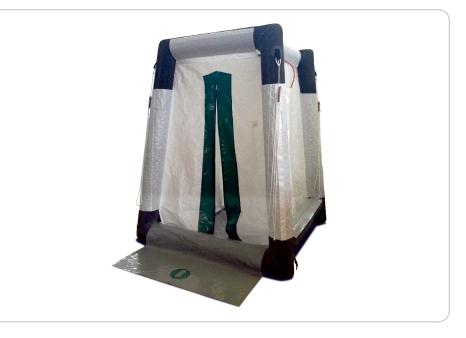

#### **Description**

An inflatable shower cabin, consisting of an inflatable frame and a shower cabin.

### Features

- Its setup can be completed in seconds with an air cylinder or an electrical blower
- The cabin is immediately ready for use
- Clearly marked entrance (green) and exit (red)