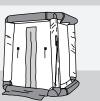

#### **Description**

An inflatable shower cabin, consisting of an inflatable frame and a shower cabin.

# **Technical Specifications**

| Туре:                                                                          | Decon cabin 100                                                                                            |
|--------------------------------------------------------------------------------|------------------------------------------------------------------------------------------------------------|
| Measurements:                                                                  | 180 x 180 x 250 cm                                                                                         |
| Dim. packed:                                                                   | 60 x 55 x 45 cm                                                                                            |
| Weight:                                                                        | 45 kg                                                                                                      |
| Water capacity:                                                                | 21 L/min. at 2bar, 9 nozzles                                                                               |
| To ensure durability, the cabin is made entirely out of top-quality materials: |                                                                                                            |
| Frame:                                                                         | Rubber                                                                                                     |
| Curtain:                                                                       | PE                                                                                                         |
| Weight:<br>Water capacity:<br>To ensure durability, the<br>Frame:              | 45 kg<br>21 L/min. at 2bar, 9 nozzles<br>ne cabin is made entirely out of top-quality materials:<br>Rubber |