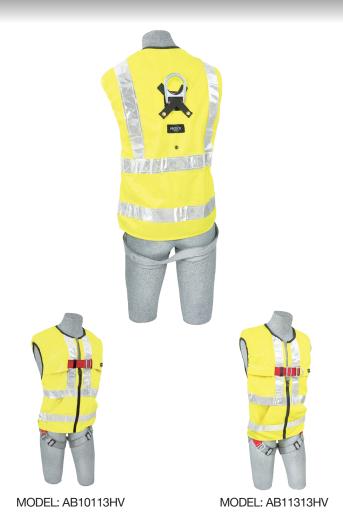

### Hi-Vis Models

Full body harness with 5 points of adjustment – Legs, Shoulders and chest. Standard buckles (Pass Thru) Legs and Chest.

#### Rear fall arrest D-ring:

AB10112HV: Hi-Vis Harness - size Small AB10113HV: Hi-Vis Harness - size Medium AB10114HV: Hi-Vis Harness - size Large

#### Front and rear fall arrest D-ring:

AB11312HV: Hi-Vis Harness - size Small AB11313HV: Hi-Vis Harness - size Medium AB11314HV: Hi-Vis Harness - size Large