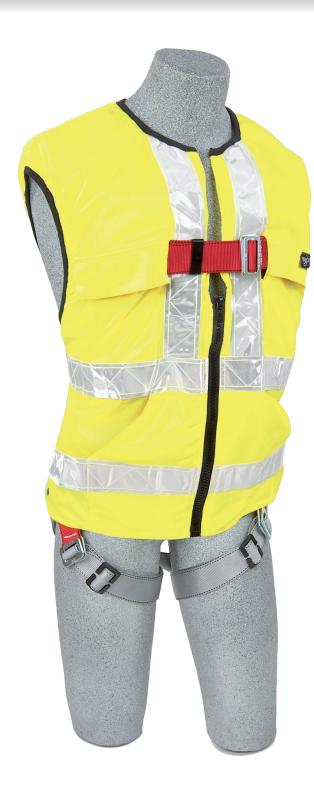

# **BE SEEN WITH THE** HIGH VISIBILITY PRO™ **JACKET HARNESS.**

- Integrated PRO<sup>™</sup> harness and Hi-Vis work vest allows fast, simple and safe donning - just like putting on a jacket.
- Neon yellow work vests designed with 50mm wide reflective for high visibility.
- Lightweight polyester fabric provides breathability for enhanced comfort.
- D-ring location outside of vest ensuring fast and safe connections. Rear D-ring held in place with keepers preventing it from slipping into the vest.
- Internal mesh lining and snap attachments hold the shape of the vest and allow easy inspections of webbing and harness components.
- Adjustable Snap Straps hold the vest to the harness and eliminate bunching of the vest.
- Soft elastic edging around the arms and neck reduce chaffing for added comfort.
- Built-In Pockets, chest pockets with pen holder and lower pockets provide convenient and safe item storage.
- Meets all applicable CE standards EN361 and EN471.

The PRO™ Hi-Vis Vest allows the user to don their harness like a jacket, saving time and adding productivity throughout their day, as well as no-tangle donning and comfortable security.

The work vest is constructed from lightweight, breathable, yet extremely durable polyester with a heavy-duty smooth operating zipper. It is ideal for those working at heights in or around construction, utility or traffic applications as provides a 2 in 1 solution for those requiring reflective work wear with their fall protection.