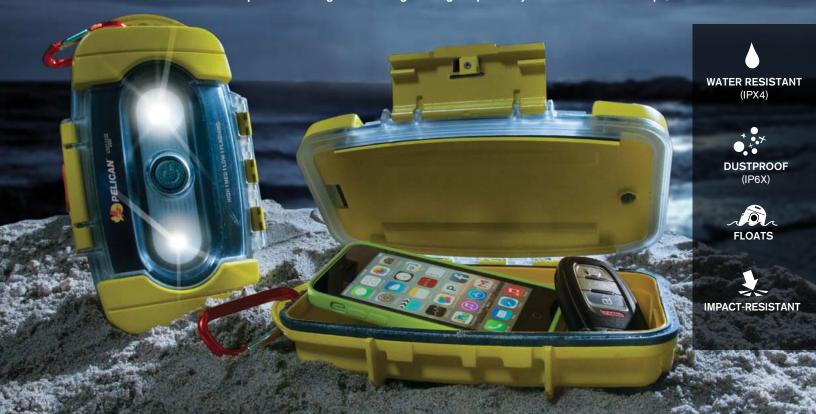

## DROP IT. SOAK IT. LIGHT IT.

PELICAN PROGEAR™ 9000 LIGHT-CASE: A portable LED light with enough storage to protect your essentials from drops, shock and water.

AN AZIA SAFF COMPANY

## NEW PELICAN PROGEAR™ 9000 LIGHT-CASE

Is it a light or a case? It's both-a bright, dual LED light configured with a water resistant compartment large enough to protect essentials such as your

Perfect for boaters, campers, hikers, or any roadside repair, the Pelican ProGear™ 9000 Light-Case won't let you down in the dark or stormy weather. Plus, its integrated hanging hook doubles as a kickstand to position the light conveniently above or below where you want it.