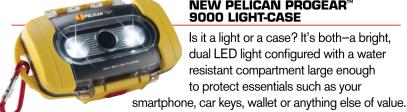

## NEW PELICAN PROGEAR™ 9000 LIGHT-CASE

Is it a light or a case? It's both-a bright, dual LED light configured with a water resistant compartment large enough to protect essentials such as your

Perfect for boaters, campers, hikers, or any roadside repair, the Pelican ProGear™ 9000 Light-Case won't let you down in the dark or stormy weather. Plus, its integrated hanging hook doubles as a kickstand to position the light conveniently above or below where you want it.