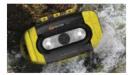

## NEW PELICAN PROGEAR™ 9000 LIGHT-CASE

Is it a light or a case? It's both-a bright, dual LED light configured with a water resistant compartment large enough to protect essentials such as your

Perfect for boaters, campers, hikers, or any roadside repair, the Pelican ProGear™ 9000 Light-Case won't let you down in the dark or stormy weather. Plus, its integrated hanging hook doubles as a kickstand to position the light conveniently above or below where you want it.

The new Pelican ProGear™ 9000 Light-Case: One bright box.

- Locking Latch
- Carabiner
- Three **Light Levels**
- Integrated Hanging Hook
- Multiple Level Flashing Modes
- Signaling Mode

| SETTING                | LUMENS | RUN TIME | RUN TIME (flashing) |
|------------------------|--------|----------|---------------------|
| high                   | 200    | 4 hours  | 8 hours             |
| medium                 | 100    | 12 hours | 24 hours            |
| low                    | 20     | 80 hours | 100+ hours          |
| 4 AA Alkaline Included |        |          |                     |