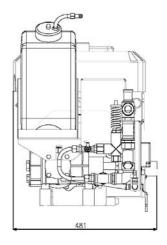

# < rosenbauer

Dimensions of hose reel and basic module (in mm)

Control panel

# **Technical data**

Example of installation

| Technical uala       |                                                                                                                                                                                                                                                                                                                           |
|----------------------|---------------------------------------------------------------------------------------------------------------------------------------------------------------------------------------------------------------------------------------------------------------------------------------------------------------------------|
| Engine               | Briggs&Stratton 2-cylinder, 4-stroke gasoline engine, 480 cm³, 11,8 kW (16 PS) at 3600 1/min<br>12 V electric starter with manual rope recoil starter, fuel tank 8,5 I (2,25 gal)                                                                                                                                         |
| Extinguishing system | high pressure plunger pump with 38 l/min at 100 bar (10 gpm at 1450 psi), foam admixing system 0 – 6 %, filter element, manometer with glycerine damping                                                                                                                                                                  |
| Hose, Hose reel      | 60 m high pressure hose (197 ft), hose reel with window, brake and catch                                                                                                                                                                                                                                                  |
| Fog gun              | ergonomically formed fog gun with piston handgrip, Infinite adjustment of full to spray jet     standard branch pipe: foam barrel detachable     combined branch pipe: foam barrel integrated                                                                                                                             |
| Weight               | <ul> <li>UHPS basic module: 95 kg (209,4 lbs), unfilled</li> <li>Standard foam canister 20I: 20 kg (44,1 lbs)</li> <li>Manual hose reel: 52 kg (114,6 lbs), (hose reel, 60m high pressure hose, standard branch pipe)</li> </ul>                                                                                          |
| Dimensions           | <ul> <li>UHPS basic module: LxWxH = 742 mm x 481 mm x 643 mm<br/>LxWxH = 29,2 in x 18,9 in x 25,3 in</li> <li>hose reel manual: LxWxH = 463 mm x 460 mm x 487 mm<br/>LxWxH = 18,2 in x 18,1 in x 19,2 in</li> <li>hose reel electric: LxWxH = 545 mm x 460 mm x 487 mm<br/>LxWxH = 21,5 in x 18,1 in x 19,2 in</li> </ul> |