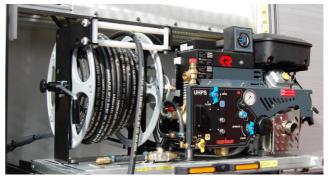

r consumption

- output of 38 l/min (10 gpm)
- prevention of water damage

### Superior foam quality / stability

- foam admixing system 0 to 6 %
- foam attachment for fog gun

### Large effective operating range

- 10 m (33 ft) effective throwing range
- 60 m (197 ft) buckle safe hose

#### Simple / safe operation

- fixed setting of pressure and output
- thin, lightweight and nevertheless very robust hose
- ergonomic fog gun
- continuous water supply
- refilling of water tank during operation

#### Applications

- rapid intervention vehicles
- small extinguishing vehicles

### **Fields of application**

- first attack
- car fires
- forest fires
- pool fires (liquid fires)

# UHPS Basic module with gasoline engine

# < rosenbauer







Dimensions of hose reel and basic module (in mm)





Control panel

# **Technical data**

Example of installation

| Technical uala       |                                                                                                                                                                                                                                                                                                                           |
|----------------------|---------------------------------------------------------------------------------------------------------------------------------------------------------------------------------------------------------------------------------------------------------------------------------------------------------------------------|
| Engine               | Briggs&Stratton 2-cylinder, 4