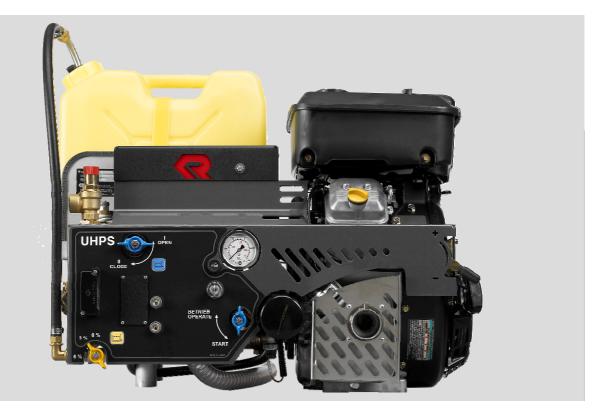

# UHPS Basic module with gasoline engine

## Description

The basic module is the main item of the modular UHPS system and delivers 38 l/min at 100 bar. In combination with hose reel, branch pipe, water tank and basic frames, the system can be adapted flexibly to all requirements.

# < rosenbauer

Dimensions of hose reel and basic module (in mm)

Control panel