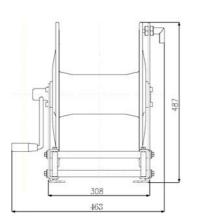

# < rosenbauer

Dimensions of hose reel and basic module (in mm)

Control panel

# **Technical data**

Example of installation

| Technical uala       |                                                                                                                                                                                                                                                                                                                           |
|----------------------|---------------------------------------------------------------------------------------------------------------------------------------------------------------------------------------------------------------------------------------------------------------------------------------------------------------------------|
| Engine               | Briggs&Stratton 2-cylinder, 4-stroke gasoline engine, 480 cm³, 11,8 kW (16 PS) at 3600 1/min<br>12 V electric starter with manual rope recoil starter, fuel tank 8,5 I (2,25 gal)                                                                                                                                         |
| Extinguishing system | high pressure plunger pump with 38 l/min at 100 bar (10 gpm at 1450 psi), foam admixing system 0 – 6 %, filter element, manometer with glycerine damping                                                                                                                                                                  |
| Hose, Hose reel      | 60 m high pressure hose (197 ft), hose reel with window, brake and catch                                                                                                                                                                                                                                                  |
| Fog gun              | ergonomically formed fog gun with piston handgrip, Infinite adjustment of full to spray jet     standard branch pipe: foam barrel detachable     combined branch pipe: foam barrel integrated                                                                                                                             |
| Weight               | <ul> <li>UHPS basic module: 95 kg (209,4 lbs), unfilled</li> <li>Standard foam canister 20I: 20 kg (44,1 lbs)</li> <li>Manual hose reel: 52 kg (114,6 lbs), (hose reel, 60m high pressure hose, standard branch pipe)</li> </ul>                                                                                          |
| Dimensions           | <ul> <li>UHPS basic module: LxWxH = 742 mm x 481 mm x 643 mm<br/>LxWxH = 29,2 in x 18,9 in x 25,3 in</li> <li>hose reel manual: LxWxH = 463 mm x 460 mm x 487 mm<br/>LxWxH = 18,2 in x 18,1 in x 19,2 in</li> <li>hose reel electric: LxWxH = 545 mm x 460 mm x 487 mm<br/>LxWxH = 21,5 in x 18,1 in x 19,2 in</li> </ul> |