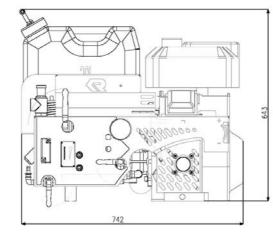

# < rosenbauer

Dimensions of hose reel and basic module (in mm)

Control panel

# **Technical data**

Example of installation

| Technical uala       |                                                                                                                                                                                                                                                                                                                           |
|----------------------|---------------------------------------------------------------------------------------------------------------------------------------------------------------------------------------------------------------------------------------------------------------------------------------------------------------------------|
| Engine               | Briggs&Stratton 2-cylinder, 4-stroke gasoline engine, 480 cm³, 11,8 kW (16 PS) at 3600 1/min<br>12 V electric starter with manual rope recoil starter, fuel tank 8,5 I (2,25 gal)                                                                                                                                         |
| Extinguishing system | high pressure plunger pump with 38 l/min at 100 bar (10 gpm at 1450 psi), foam admixing system 0 – 6 %, filter element, manometer with glycerine damping                                                                                                                                                                  |
| Hose, Hose reel      | 60 m high pressure hose (197 ft), hose reel with window, brake and catch                                                                                                                                                                                                                                                  |
| Fog gun              | ergonomically formed fog gun with piston handgrip, Infinite adjustment of full to spray jet     standard branch pipe: foam barrel detachable     combined branch pipe: foam barrel integrated                                                                                                                             |
| Weight               | <ul> <li>UHPS basic module: 95 kg (209,4 lbs), unfilled</li> <li>Standard foam canister 20I: 20 kg (44,1 lbs)</li> <li>Manual hose reel: 52 kg (114,6 lbs), (hose reel, 60m high pressure hose, standard branch pipe)</li> </ul>                                                                                          |
| Dimensions           | <ul> <li>UHPS basic module: LxWxH = 742 mm x 481 mm x 643 mm<br/>LxWxH = 29,2 in x 18,9 in x 25,3 in</li> <li>hose reel manual: LxWxH = 463 mm x 460 mm x 487 mm<br/>LxWxH = 18,2 in x 18,1 in x 19,2 in</li> <li>hose reel electric: LxWxH = 545 mm x 460 mm x 487 mm<br/>LxWxH = 21,5 in x 18,1 in x 19,2 in</li> </ul> |