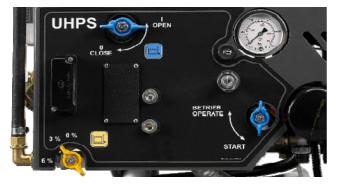

ter consumption

- output of 38 l/min (10 gpm)
- prevention of water damage

### Superior foam quality / stability

- foam admixing system 0 to 6 %
- foam attachment for fog gun

### Large effective operating range

- 10 m (33 ft) effective throwing range
- 60 m (197 ft) buckle safe hose

#### Simple / safe operation

- fixed setting of pressure and output
- thin, lightweight and nevertheless very robust hose
- ergonomic fog gun
- continuous water supply
- refilling of water tank during operation

#### Applications

- rapid intervention vehicles
- small extinguishing vehicles

### **Fields of application**

- first attack
- car fires
- forest fires
- pool fires (liquid fires)

# UHPS Basic module with gasoline engine

# < rosenbauer







Dimensions of hose reel and basic module (in mm)





Control panel

# **Technical data**

Example of installation

| Technical uala       |                                                                                                                                                                                                                                                                                                                           |
|----------------------|---------------------------------------------------------------------------------------------------------------------------------------------------------------------------------------------------------------------------------------------------------------------------------------------------------------------------|
| Engine               | Briggs&Stratton 2-cylinder,