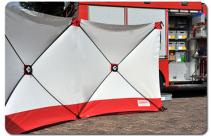

## PORTABLE PRIVACY SCREEN

The Solid portable privacy screen is an essential tool for firefighters, police and emergency services for temporarily shielding the area of an accident or crime scene. This flexible screen with integrated pop-up frame is easy to set up by one person within minutes.

## Single Screen Setup