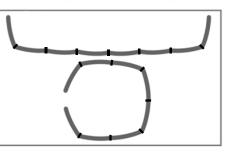

The smart design of the Solid portable privacy screen makes it possible to place the barrier into various formations. In order to extend the barrier, multiple screens can by effortlessly linked through the straps that are attached on both sides of the screen.

## **Multiple Screen Setup**