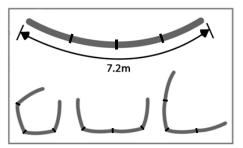

## Single Screen Setup

## Specifications

- 🥕 Size (L x H): 720 x 180 cm
- Size in bag (L x H x W): 110 x 35 x 35 cm
- it Weight: 15 kg

www.solid-rescue.com

Solid Rescue B.V. Stationssingel 103 A 3033 HG Rotterdam The Netherlands info@solid-rescue.com Tel. +31 (0)10 212 32 00