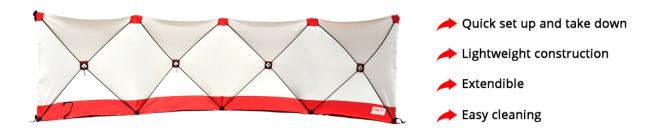

## PORTABLE PRIVACY SCREEN

The Solid portable privacy screen is an essential tool for firefighters, police and emergency services for temporarily shielding the area of an accident or crime scene. This flexible screen with integrated pop-up frame is easy to set up by one person within minutes.

The combination of quality materials and a high-end finish makes the privacy screen the ideal mobile barrier. The PVC screen can be easily cleaned with a damp cloth. Folded the screen takes little space and therefore can be placed in any fire- and rescue vehicle.

The smart design of the Solid portable privacy screen makes it possible to place the barrier into various formations. In order to extend the barrier, multiple screens can by effortlessly linked through the straps that are attached on both sides of the screen.