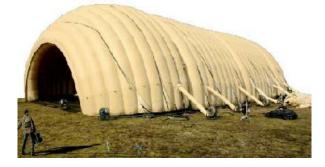

## **SHELTER MK I**

The maintenance shelter MK I is designed to be set up on almost any terrain without any mechanical aids.

The tent is kept inflated using electrical blowers.

Anchoring is enabled by using ground pegs and guy ropes.

Available in Olive green and Sand color.

## FEATURES

- > Optional sand bag anchoring system
- Continues inflated
- > Set up time less than 30min with only 3 people
- Can be set up on almost any surface