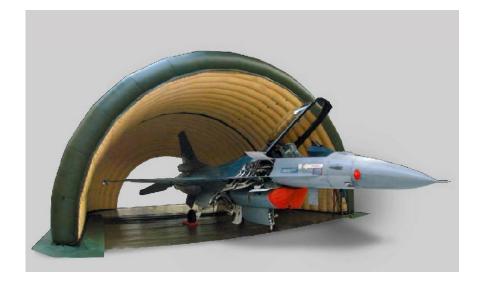

## **SHELTER MK I**

The maintenance shelter MK I is designed to be set up on almost any terrain without any mechanical aids.

The tent is kept inflated using electrical blowers.

Anchoring is enabled by using ground pegs and guy ropes.

## FEATURES

- > Optional sand bag anchoring system
- Continues inflated
- > Set up time less than 30min with only 3 people
- Can be set up on almost any surface