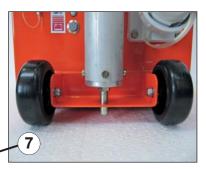

110/230V AC power supply for charging the 40 Ah battery.

Bottom pin for quick and easy fitting of the mast onto the battery/charger case also equipped with rolling wheels for easy rolling.