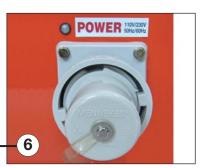

Finish : Orange RAL 2004

Push button for battery analysis

GREEN LED : fully charged (80-100%) ORANGE LED : 1/2 charged (40-60%) RED LED : almost empty (20%)

Permanent LED indication during use of the lamp to monitor the battery load.

110/230V AC power supply for charging the 40 Ah battery.

Bottom pin for quick and easy fitting of the mast onto the battery/charger case also equipped with rolling wheels for easy rolling.