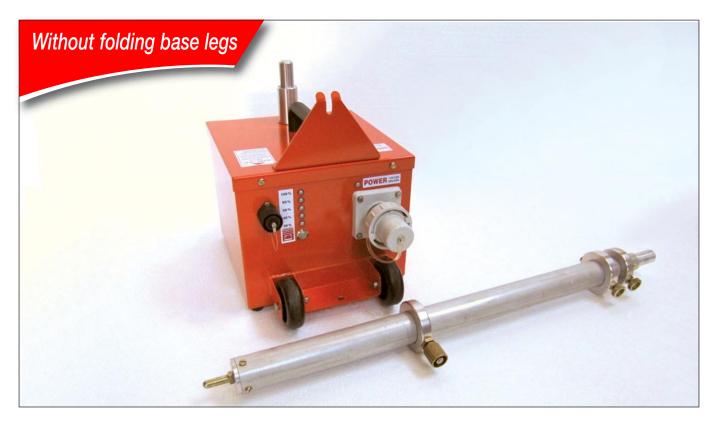

## **Specifications**

Quick clamp socket  $\emptyset$  24 mm for mast attachment of the lamp.

Battery case with built-in intelligent analyser/charger, 110/230 volt AC socket, 12 volt DC outlet, carrying handle and folding base legs, containing a 12 volt 40 Ah maintenance-free rechargeable battery.

Finish : Orange RAL 2004

Push button for battery analysis

GREEN LED : fully charged (80-100%) ORANGE LED : 1/2 charged (40-60%) RED LED : almost empty (20%)

Permanent LED indication during use of the lamp to monitor the battery load.

It is possible to use the lamp during the charging process.

Natural aluminium seamless drawn mast sections with lockable thumb screws.

Mounting the mast on the battery/ charger case is secured with a single thumb screw.

110/230V AC power supply for charging the 40 Ah battery.

Bottom pin for quick and easy fitting of the mast onto the battery/charger case also equipped with rolling wheels for easy rolling.

### Battery/Charger case with mast

| Models                             | Cat. No. | Extended<br>mast height<br>inclusive lamp | Battery/Charger<br>case<br>dimensions | Case<br>weight | Mast<br>weight |
|------------------------------------|----------|-------------------------------------------|---------------------------------------|----------------|----------------|
| RLU-ibac without folding base legs | 38320    | 2,00 m                                    | 265(L) x 360(W) x 320(H) mm           | 21,0 kg        | 1,5 kg         |
| RLU-ibac with folding base legs    | 38323    | 2,50 m                                    | 330(L) x 390(W) x 330(H) mm           | 24,5 kg        | 2,0 kg         |