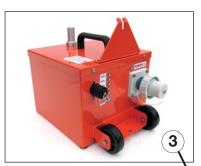

## **Specifications**

Quick clamp socket  $\emptyset$  24 mm for mast attachment of the lamp.

Battery case with built-in intelligent analyser/charger, 110/230 volt AC socket, 12 volt DC outlet, carrying handle and folding base legs, containing a 12 volt 40 Ah maintenance-free rechargeable battery.

110/230V AC power supply for charging the 40 Ah battery.

Bottom pin for quick and easy fitting of the mast onto the battery/charger case also equipped with rolling wheels for easy rolling.

### Battery/Charger case with mast

| Models                             | Cat. No. | Extended<br>mast height<br>inclusive lamp | Battery/Charger<br>case<br>dimensions | Case<br>weight | Mast<br>weight |
|------------------------------------|----------|-------------------------------------------|---------------------------------------|----------------|----------------|
| RLU-ibac without folding base legs | 38320    | 2,00 m                                    | 265(L) x 360(W) x 320(H) mm           | 21,0 kg        | 1,5 kg         |
| RLU-ibac with folding base legs    | 38323    | 2,50 m                                    | 330(L) x 390(W) x 330(H) mm           | 24,5 kg        | 2,0 kg         |