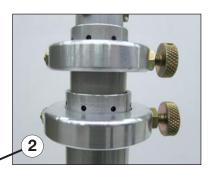

## **Specifications**

Quick clamp socket  $\emptyset$  24 mm for mast attachment of the lamp.

Battery case with built-in intelligent analyser/charger, 110/230 volt AC socket, 12 volt DC outlet, carrying handle and folding base legs, containing a 12 volt 40 Ah maintenance-free rechargeable battery.

It is possible to use the lamp during the charging process.

Natural aluminium seamless drawn mast sections with lockable thumb screws.

Mounting the mast on the battery/ charger case is secured with a single thumb screw.