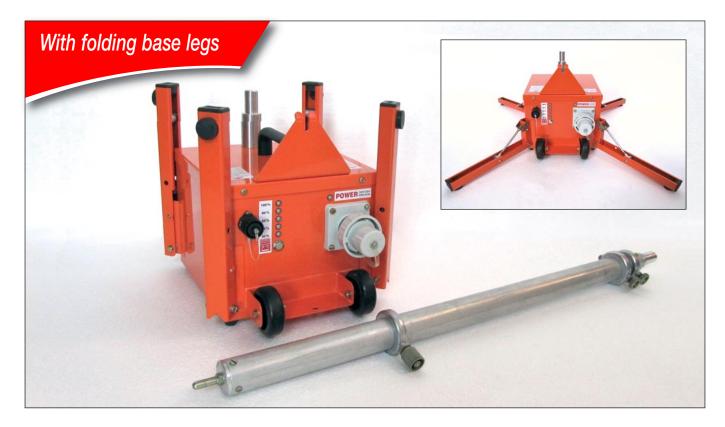

# **RLU-ibac**

al U-ibac

Powerful, autonomous mast mounted rolling lighting unit with intelligent battery analyser & charger

BRANDWEER

The Teklite RLU-ibac is a robust portable & rolling lighting unit with optimum light output and lighting endurance. The folding base legs enable the battery weight to provide great stability. Robust all-metal construction. The lamp is a high efficiency sodium, xenon bulb, a balloon with fluo compact bulbs or a light emitting diode (LED). The mast and the lamp may be detached from the base giving compact transportation dimensions.

## **Specifications**

Quick clamp socket  $\emptyset$  24 mm for mast attachment of the lamp.

Battery case with built-in intelligent analyser/charger, 110/230 volt AC socket, 12 volt DC outlet, carrying handle and folding base legs, containing a 12 volt 40 Ah maintenance-free rechargeable battery.

### Battery/Charger case with mast

| Models                             | Cat. No. | Extended<br>mast height<br>inclusive lamp | Battery/Charger<br>case<br>dimensions | Case<br>weight | Mast<br>weight |
|------------------------------------|----------|-------------------------------------------|---------------------------------------|----------------|----------------|
| RLU-ibac without folding base legs | 38320    | 2,00 m                                    | 265(L) x 360(W) x 320(H) mm           | 21,0 kg        | 1,5 kg         |
| RLU-ibac with folding base legs    | 38323    | 2,50 m                                    | 330(L) x 390(W) x 330(H) mm           | 24,5 kg        | 2,0 kg         |