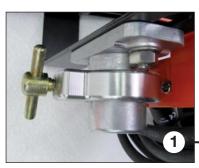

## **Specifications**

Quick clamp socket  $\emptyset$  24 mm for mast attachment of the lamp.

Battery case with built-in intelligent analyser/charger, 110/230 volt AC socket, 12 volt DC outlet, carrying handle and folding base legs, containing a 12 volt 40 Ah maintenance-free rechargeable battery.

It is possible to use the lamp during the charging process.

Natural aluminium seamless drawn mast sections with lockable thumb screws.

Mounting the mast on the battery/ charger case is secured with a single thumb screw.

110/230V AC power supply for charging the 40 Ah battery.

Bottom pin for quick and easy fitting of the mast onto the battery/charger case also equipped with rolling wheels for easy rolling.