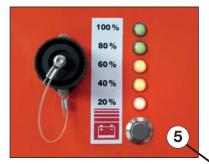

Finish : Orange RAL 2004

Push button for battery analysis

GREEN LED : fully charged (80-100%) ORANGE LED : 1/2 charged (40-60%) RED LED : almost empty (20%)

Permanent LED indication during use of the lamp to monitor the battery load.