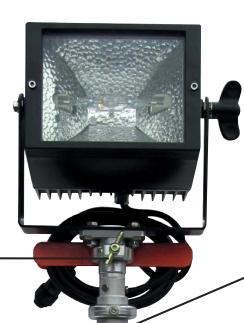

### Lamp choice

\* Lamp fully adjustable with standard fitted clamping knob.

Model 33/55 Watt 12 Volt SMD-LED\*

#### Single lamp unit with cable on reel and BINDER plug

| Cat. No. | Model                        | Endurance | Volt | Ampere | Lumens |
|----------|------------------------------|-----------|------|--------|--------|
| 17583/S  | 70 Watt HP Sodium*           | 4 hours   | 12   | 6,3    | 6.500  |
| 27660    | 35 Watt Xenon                | 8 hours   | 12   | 3,0    | 3.500  |
| B31401   | 60 Watt Balloon Fluo Compact | 6 hours   | 12   | 5,2    | 3.600  |
| 34495/S  | 33 Watt SMD-LED*             | 11 hours  | 12   | 3,2    | 3.300  |
| 34496/S  | 55 Watt SMD-LED*             | 7 hours   | 12   | 5,3    | 5.500  |