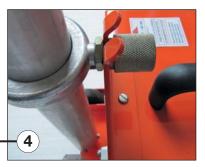

It is possible to use the lamp during the charging process.

Natural aluminium seamless drawn mast sections with lockable thumb screws.

Mounting the mast on the battery/ charger case is secured with a single thumb screw.

110/230V AC power supply for charging the 40 Ah battery.

Bottom pin for quick and easy fitting of the mast onto the battery/charger case also equipped with rolling wheels for easy rolling.