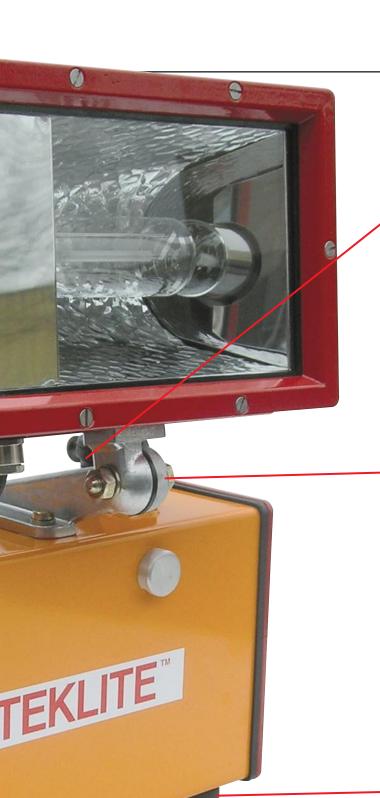

### **Technical details**

70 Watt, 12 Volt HPS (High Pressure Sodium) bulb. Lamp protection : IP65

Rigid carrying handle.

Built-in circuit board with integrated ON/OFF switch.

| Model                       | Cat. No. |
|-----------------------------|----------|
| PLU-HPS (70W-12V HP Sodium) | 15525    |

Binder socket to plug in the Teklite charger to charge the 12 volt 12 Ah battery. Finish: Yellow RAL 1007 Red RAL 3000

Lamp in closed position gives protection against accidental damage.

Strong rubber caps for good stability.