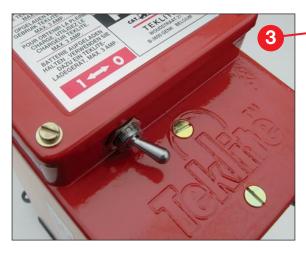

# **PLU-HPS**

## Powerful, autonomous, portable lighting unit



MOBILE, PORTABLE & EMERGENCY LIGHTING

# **Specifications**

### **Technical details**



70 Watt, 12 Volt HPS (High Pressure Sodium) bulb. Lamp protection : IP65



Rigid carrying handle.



Built-in circuit board with integrated ON/OFF switch.



| Model                       | Cat. No. |
|-----------------------------|----------|
| PLU-HPS (70W-12V HP Sodium) | 15525    |





Binder socket to plug in the Teklite charger to charge the 12 volt 12 Ah battery. Finish: Yellow RAL 1007 Red RAL 3000



Lamp in closed position gives protection against accidental damage.



Strong rubber caps for good stability.

| Endurance | Weight | Ampere | Lumens |
|-----------|--------|--------|--------|
| 75 min.   | 9,0 kg | 7,0    | 6500   |

### Chargers

For any device powered by a rechargeable battery, the charger is as important as the device itself. The correct Teklite charger ensures a full charge and maximum battery life.

### Recommended Teklite charger for vehicle battery supply