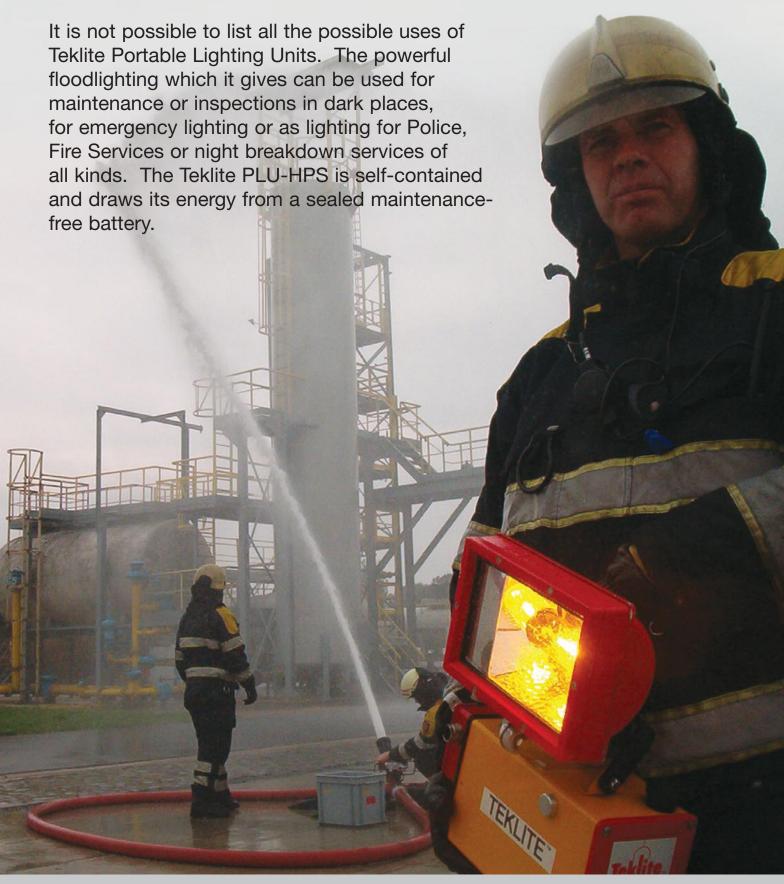

### **Technical details**

70 Watt, 12 Volt HPS (High Pressure Sodium) bulb. Lamp protection : IP65

Rigid carrying handle.

Built-in circuit board with integrated ON/OFF switch.

| Model                       | Cat. No. |
|-----------------------------|----------|
| PLU-HPS (70W-12V HP Sodium) | 15525    |

Binder socket to plug in the Teklite charger to charge the 12 volt 12 Ah battery. Finish: Yellow RAL 1007 Red RAL 3000

Lamp in closed position gives protection against accidental damage.

Strong rubber caps for good stability.