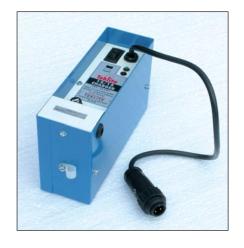

### Recommended Teklite charger for vehicle battery supply

Model 12/12V for 12 volt vehicles Cat. No. 16331

**24/12V Charger Module** (not shown)

Model 24/12V for 24 volt vehicles Cat. No. 16332

This module may be fixed anywhere in the vehicle near to where the PLU-HPS is stored.

Input voltage: (Cat. No. 16331) 10,6 to 16 volt (Cat. No. 16332) 20 to 32 volt Dimensions : 195(L) x 65(W) x 115(H) mm Weight : 1,2 kg Finish : Blue stove enamel RAL 5012