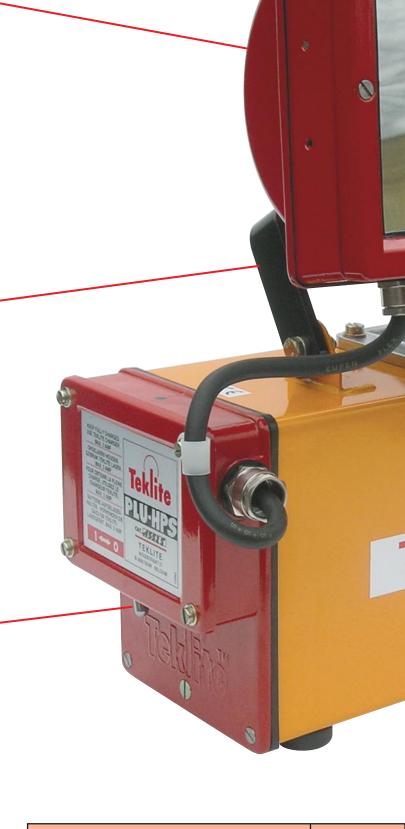

### **Technical details**

70 Watt, 12 Volt HPS (High Pressure Sodium) bulb. Lamp protection : IP65

Rigid carrying handle.

Built-in circuit board with integrated ON/OFF switch.

| Model                       | Cat. No. |
|-----------------------------|----------|
| PLU-HPS (70W-12V HP Sodium) | 15525    |

Binder socket to plug in the Teklite charger to charge the 12 volt 12 Ah battery. Finish: Yellow RAL 1007 Red RAL 3000

Lamp in closed position gives protection against accidental damage.

Strong rubber caps for good stability.