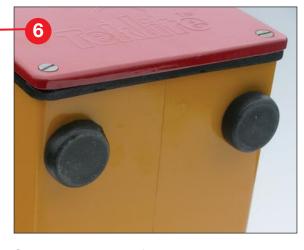

Binder socket to plug in the Teklite charger to charge the 12 volt 12 Ah battery. Finish: Yellow RAL 1007 Red RAL 3000

Lamp in closed position gives protection against accidental damage.

Strong rubber caps for good stability.