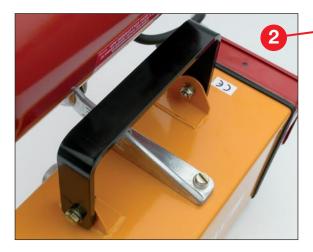

### **Technical details**

70 Watt, 12 Volt HPS (High Pressure Sodium) bulb. Lamp protection : IP65

Rigid carrying handle.

Built-in circuit board with integrated ON/OFF switch.

| Model                       | Cat. No. |
|-----------------------------|----------|
| PLU-HPS (70W-12V HP Sodium) | 15525    |

Binder socket to plug in the Teklite charger to charge the 12 volt 12 Ah battery. Finish: Yellow RAL 1007 Red RAL 3000

Lamp in closed position gives protection against accidental damage.

Strong rubber caps for good stability.