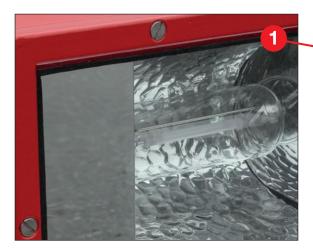

### **Technical details**

70 Watt, 12 Volt HPS (High Pressure Sodium) bulb. Lamp protection : IP65

Rigid carrying handle.

Built-in circuit board with integrated ON/OFF switch.

| Model                       | Cat. No. |
|-----------------------------|----------|
| PLU-HPS (70W-12V HP Sodium) | 15525    |