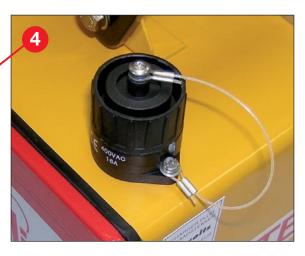

Binder socket to plug in the Teklite charger to charge the 12 volt 12 Ah battery. Finish: Yellow RAL 1007 Red RAL 3000

Lamp in closed position gives protection against accidental damage.

Strong rubber caps for good stability.