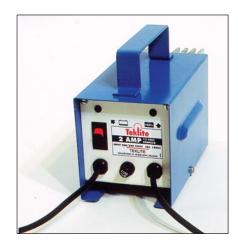

#### 2 amperes Battery Charger

| Model 2 amperes Battery Charger for 230 volt supply | Cat. No. 15683 |
|-----------------------------------------------------|----------------|
| Model 2 amperes Battery Charger for 110 volt supply | Cat. No. 36216 |

This is a compact charger designed for charging the PLU-HPS. Fuse protected on input and electronic protection for short circuit and reverse polarity on output.

Maximum charging current: 2,3 amperes Input voltage: 220-250V 50Hz / 110-120V 60Hz

Recommended for batteries:

12 volt-12 Ah / Time to charge: 6 hours

Max. ambient temperature: 40°C

Controls : Mains switch

Indicators : 'Mains ON' Red LED 'CHARGING' Yellow LED Green LED

'CHARGE COMPLETE' Dimensions : 207(L) x 115(W) x 165(H) mm

Weight : 3 kg

Finish : Blue stove enamel RAL 5012

**NOTE**: Chargers will not charge batteries where due to deep discharge the voltage is less than 7,5 volt.

and may be subject to change without notice.

Distributor: